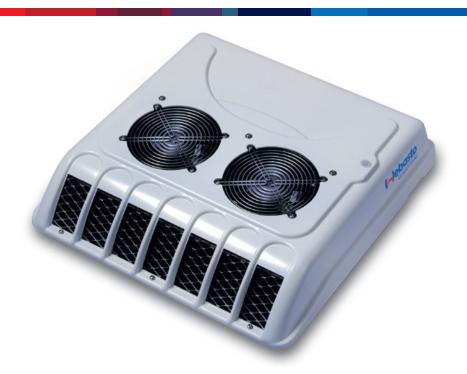

## Compact Cooler 4 E, 5, 5 Lite, 8

Roof-mounted air-conditioning unit for cooling of the driver's cab and vehicle interior

This particularly compact series of air-conditioning systems can be retrofitted to make a wide range of vehicle types more comfortable. The various models allow for efficient and economical air-conditioning depending on individual use.

- Air-conditioning systems with high cooling power in an extremely compact design
- Particularly lightweight on account of the aluminum refrigeration circuit
- High-quality components, robust construction, and durable technology
- Extensive range of compressors and additional installation accessories

Light-duty Vehicles

Technical specifications for air-conditioning systems

|                                                                           | Compact Cooler<br>4 E (electric) | Compact Cooler<br>5 Lite     | Compact Cooler<br>5          | Compact Cooler<br>8 |
|---------------------------------------------------------------------------|----------------------------------|------------------------------|------------------------------|---------------------|
| EG type approval number                                                   | e1*72/245*2009/19*1443*          | e1*72/245*2009/19*1443*      |                              |                     |
| Cooling capacity (kW)                                                     | 3.5                              | 5.0 8.5                      |                              |                     |
| Heating performance (kW) Q80<br>(Compact Cooler 8 with heating component) | -                                | -                            | _                            | 7.5                 |
| Refrigerant                                                               | R134 CFC-free (pre-filled)       | R134 CFC-free                |                              |                     |
| Nominal voltage (V)                                                       | 24                               | 12/24                        |                              |                     |
| Max. total current consumption (A)                                        | 68                               | 13 30                        |                              |                     |
| Max. operation temperature range (°C)                                     | +45                              |                              |                              |                     |
| Max. volume flow                                                          | 550                              | 400                          | 630                          | 1,300               |
| Vaporizer blower (m³/h)                                                   | (with air distributor plate)     | (with air distributor plate) | (with air distributor plate) | (free blowing)      |
| Measurements L x W x H (mm)                                               | 1,110 x 774 x 215                | 500 x 760 x 165              | 750 x 760 x 165              | 1,025 x 970 x 197   |
| Weight (kg)                                                               | 51.7                             | 11.5                         | 23.2                         | 32.0                |

## **Compact Cooler 4 E**

- Completely self-sufficient system, pre-filled with coolant (no need to lay coolant lines)
- Compressor driven by 24-v electric motor
- Available with electronic thermostat (optional)

## **Compact Cooler 5/8**

- High cooling power in compact design
- Available with electronic thermostat (optional)
- Compact Cooler 8 available with fresh-air and heating options

Compact Cooler 4 E

Compact Cooler 5 Lite